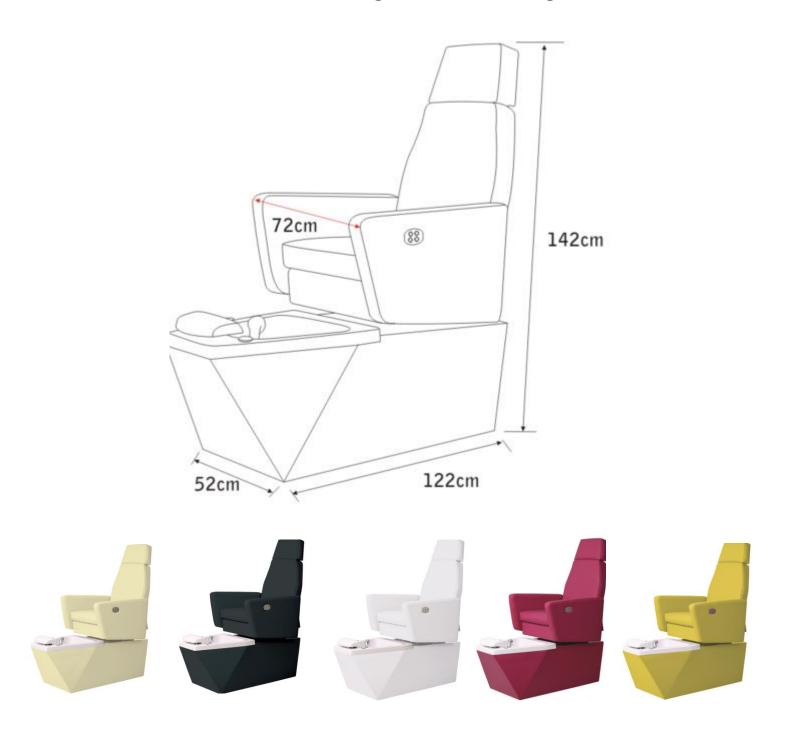

# 3. Configuration

| Item          | ZD-928 Foot SPA Chair      |                                              |                                                                                                                                                                                                                                                                                                                                                                                                                                                                                                                                                                                                                                                                                                                                                                                                                                                                                                                                                                                                                                                                                                                                                                                                                                                                                                                                                                                                                                                                                                                                                                                                                                                                                                                                                                                                                                                                                                                                                                                                                                                                                                                                |  |
|---------------|----------------------------|----------------------------------------------|--------------------------------------------------------------------------------------------------------------------------------------------------------------------------------------------------------------------------------------------------------------------------------------------------------------------------------------------------------------------------------------------------------------------------------------------------------------------------------------------------------------------------------------------------------------------------------------------------------------------------------------------------------------------------------------------------------------------------------------------------------------------------------------------------------------------------------------------------------------------------------------------------------------------------------------------------------------------------------------------------------------------------------------------------------------------------------------------------------------------------------------------------------------------------------------------------------------------------------------------------------------------------------------------------------------------------------------------------------------------------------------------------------------------------------------------------------------------------------------------------------------------------------------------------------------------------------------------------------------------------------------------------------------------------------------------------------------------------------------------------------------------------------------------------------------------------------------------------------------------------------------------------------------------------------------------------------------------------------------------------------------------------------------------------------------------------------------------------------------------------------|--|
| Specification | Packing size:              | 130*79*97CM                                  | 72cm ® 142cm                                                                                                                                                                                                                                                                                                                                                                                                                                                                                                                                                                                                                                                                                                                                                                                                                                                                                                                                                                                                                                                                                                                                                                                                                                                                                                                                                                                                                                                                                                                                                                                                                                                                                                                                                                                                                                                                                                                                                                                                                                                                                                                   |  |
|               | Product size:              | 122*52(72 with armrest)*142CM                |                                                                                                                                                                                                                                                                                                                                                                                                                                                                                                                                                                                                                                                                                                                                                                                                                                                                                                                                                                                                                                                                                                                                                                                                                                                                                                                                                                                                                                                                                                                                                                                                                                                                                                                                                                                                                                                                                                                                                                                                                                                                                                                                |  |
|               | Frequency:                 | 220V/110                                     |                                                                                                                                                                                                                                                                                                                                                                                                                                                                                                                                                                                                                                                                                                                                                                                                                                                                                                                                                                                                                                                                                                                                                                                                                                                                                                                                                                                                                                                                                                                                                                                                                                                                                                                                                                                                                                                                                                                                                                                                                                                                                                                                |  |
|               | Maximum loading capacity:  | 175KG                                        |                                                                                                                                                                                                                                                                                                                                                                                                                                                                                                                                                                                                                                                                                                                                                                                                                                                                                                                                                                                                                                                                                                                                                                                                                                                                                                                                                                                                                                                                                                                                                                                                                                                                                                                                                                                                                                                                                                                                                                                                                                                                                                                                |  |
|               | Net weight:                | 75kg                                         |                                                                                                                                                                                                                                                                                                                                                                                                                                                                                                                                                                                                                                                                                                                                                                                                                                                                                                                                                                                                                                                                                                                                                                                                                                                                                                                                                                                                                                                                                                                                                                                                                                                                                                                                                                                                                                                                                                                                                                                                                                                                                                                                |  |
|               | Gross weight:              | 80Kg                                         | 52cm 122cm                                                                                                                                                                                                                                                                                                                                                                                                                                                                                                                                                                                                                                                                                                                                                                                                                                                                                                                                                                                                                                                                                                                                                                                                                                                                                                                                                                                                                                                                                                                                                                                                                                                                                                                                                                                                                                                                                                                                                                                                                                                                                                                     |  |
|               | Removable headrest         | Comfortable head support                     |                                                                                                                                                                                                                                                                                                                                                                                                                                                                                                                                                                                                                                                                                                                                                                                                                                                                                                                                                                                                                                                                                                                                                                                                                                                                                                                                                                                                                                                                                                                                                                                                                                                                                                                                                                                                                                                                                                                                                                                                                                                                                                                                |  |
|               | Neck cushion               | Neck support for long use                    |                                                                                                                                                                                                                                                                                                                                                                                                                                                                                                                                                                                                                                                                                                                                                                                                                                                                                                                                                                                                                                                                                                                                                                                                                                                                                                                                                                                                                                                                                                                                                                                                                                                                                                                                                                                                                                                                                                                                                                                                                                                                                                                                |  |
|               | Adjustable footrest        | Satisfied with different height and modality |                                                                                                                                                                                                                                                                                                                                                                                                                                                                                                                                                                                                                                                                                                                                                                                                                                                                                                                                                                                                                                                                                                                                                                                                                                                                                                                                                                                                                                                                                                                                                                                                                                                                                                                                                                                                                                                                                                                                                                                                                                                                                                                                |  |
|               | Rotatable Armrest          | backward and forward 75°                     |                                                                                                                                                                                                                                                                                                                                                                                                                                                                                                                                                                                                                                                                                                                                                                                                                                                                                                                                                                                                                                                                                                                                                                                                                                                                                                                                                                                                                                                                                                                                                                                                                                                                                                                                                                                                                                                                                                                                                                                                                                                                                                                                |  |
|               | Seat Adjustment:           | Forward and backward ±60mm                   |                                                                                                                                                                                                                                                                                                                                                                                                                                                                                                                                                                                                                                                                                                                                                                                                                                                                                                                                                                                                                                                                                                                                                                                                                                                                                                                                                                                                                                                                                                                                                                                                                                                                                                                                                                                                                                                                                                                                                                                                                                                                                                                                |  |
|               | Backrest adjustment angle: | 30° ~90°                                     |                                                                                                                                                                                                                                                                                                                                                                                                                                                                                                                                                                                                                                                                                                                                                                                                                                                                                                                                                                                                                                                                                                                                                                                                                                                                                                                                                                                                                                                                                                                                                                                                                                                                                                                                                                                                                                                                                                                                                                                                                                                                                                                                |  |
| Basin part    | Hand shower                | Lead the water in the basin.                 |                                                                                                                                                                                                                                                                                                                                                                                                                                                                                                                                                                                                                                                                                                                                                                                                                                                                                                                                                                                                                                                                                                                                                                                                                                                                                                                                                                                                                                                                                                                                                                                                                                                                                                                                                                                                                                                                                                                                                                                                                                                                                                                                |  |
|               | Mixing tap                 | ON/OFF                                       | Many to a second contact of the second conta |  |
|               |                            | for cold and hot water                       |                                                                                                                                                                                                                                                                                                                                                                                                                                                                                                                                                                                                                                                                                                                                                                                                                                                                                                                                                                                                                                                                                                                                                                                                                                                                                                                                                                                                                                                                                                                                                                                                                                                                                                                                                                                                                                                                                                                                                                                                                                                                                                                                |  |
|               | Air switch                 | ON/ OFF                                      |                                                                                                                                                                                                                                                                                                                                                                                                                                                                                                                                                                                                                                                                                                                                                                                                                                                                                                                                                                                                                                                                                                                                                                                                                                                                                                                                                                                                                                                                                                                                                                                                                                                                                                                                                                                                                                                                                                                                                                                                                                                                                                                                |  |
|               |                            | for the pipeless motor for Jacuzz.           |                                                                                                                                                                                                                                                                                                                                                                                                                                                                                                                                                                                                                                                                                                                                                                                                                                                                                                                                                                                                                                                                                                                                                                                                                                                                                                                                                                                                                                                                                                                                                                                                                                                                                                                                                                                                                                                                                                                                                                                                                                                                                                                                |  |
|               | LED lamp                   |                                              |                                                                                                                                                                                                                                                                                                                                                                                                                                                                                                                                                                                                                                                                                                                                                                                                                                                                                                                                                                                                                                                                                                                                                                                                                                                                                                                                                                                                                                                                                                                                                                                                                                                                                                                                                                                                                                                                                                                                                                                                                                                                                                                                |  |
|               | Pipeless motor             |                                              | An surce                                                                                                                                                                                                                                                                                                                                                                                                                                                                                                                                                                                                                                                                                                                                                                                                                                                                                                                                                                                                                                                                                                                                                                                                                                                                                                                                                                                                                                                                                                                                                                                                                                                                                                                                                                                                                                                                                                                                                                                                                                                                                                                       |  |
|               | Waste Water outlet         |                                              |                                                                                                                                                                                                                                                                                                                                                                                                                                                                                                                                                                                                                                                                                                                                                                                                                                                                                                                                                                                                                                                                                                                                                                                                                                                                                                                                                                                                                                                                                                                                                                                                                                                                                                                                                                                                                                                                                                                                                                                                                                                                                                                                |  |