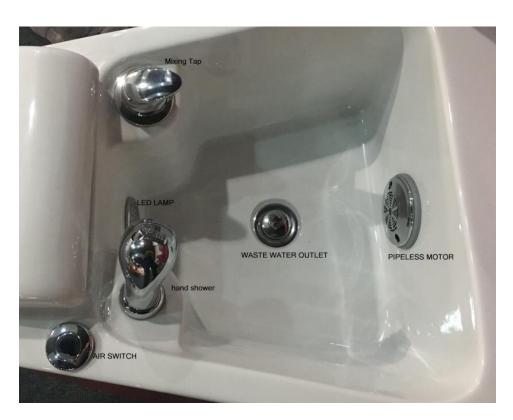

# 3. Configuration

| Item          | ZD-928 Foot SPA Chair      |                                              |                                                                                                                                                                                                                                                                                                                                                                                                                                                                                                                                                                                                                                                                                                                                                                                                                                                                                                                                                                                                                                                                                                                                                                                                                                                                                                                                                                                                                                                                                                                                                                                                                                                                                                                                                                                                                                                                                                                                                                                                                                                                                                                                |  |
|---------------|----------------------------|----------------------------------------------|--------------------------------------------------------------------------------------------------------------------------------------------------------------------------------------------------------------------------------------------------------------------------------------------------------------------------------------------------------------------------------------------------------------------------------------------------------------------------------------------------------------------------------------------------------------------------------------------------------------------------------------------------------------------------------------------------------------------------------------------------------------------------------------------------------------------------------------------------------------------------------------------------------------------------------------------------------------------------------------------------------------------------------------------------------------------------------------------------------------------------------------------------------------------------------------------------------------------------------------------------------------------------------------------------------------------------------------------------------------------------------------------------------------------------------------------------------------------------------------------------------------------------------------------------------------------------------------------------------------------------------------------------------------------------------------------------------------------------------------------------------------------------------------------------------------------------------------------------------------------------------------------------------------------------------------------------------------------------------------------------------------------------------------------------------------------------------------------------------------------------------|--|
| Specification | Packing size:              | 130*79*97CM                                  | 72cm ® 142cm                                                                                                                                                                                                                                                                                                                                                                                                                                                                                                                                                                                                                                                                                                                                                                                                                                                                                                                                                                                                                                                                                                                                                                                                                                                                                                                                                                                                                                                                                                                                                                                                                                                                                                                                                                                                                                                                                                                                                                                                                                                                                                                   |  |
|               | Product size:              | 122*52(72 with armrest)*142CM                |                                                                                                                                                                                                                                                                                                                                                                                                                                                                                                                                                                                                                                                                                                                                                                                                                                                                                                                                                                                                                                                                                                                                                                                                                                                                                                                                                                                                                                                                                                                                                                                                                                                                                                                                                                                                                                                                                                                                                                                                                                                                                                                                |  |
|               | Frequency:                 | 220V/110                                     |                                                                                                                                                                                                                                                                                                                                                                                                                                                                                                                                                                                                                                                                                                                                                                                                                                                                                                                                                                                                                                                                                                                                                                                                                                                                                                                                                                                                                                                                                                                                                                                                                                                                                                                                                                                                                                                                                                                                                                                                                                                                                                                                |  |
|               | Maximum loading capacity:  | 175KG                                        |                                                                                                                                                                                                                                                                                                                                                                                                                                                                                                                                                                                                                                                                                                                                                                                                                                                                                                                                                                                                                                                                                                                                                                                                                                                                                                                                                                                                                                                                                                                                                                                                                                                                                                                                                                                                                                                                                                                                                                                                                                                                                                                                |  |
|               | Net weight:                | 75kg                                         |                                                                                                                                                                                                                                                                                                                                                                                                                                                                                                                                                                                                                                                                                                                                                                                                                                                                                                                                                                                                                                                                                                                                                                                                                                                                                                                                                                                                                                                                                                                                                                                                                                                                                                                                                                                                                                                                                                                                                                                                                                                                                                                                |  |
|               | Gross weight:              | 80Kg                                         | 52cm 122cm                                                                                                                                                                                                                                                                                                                                                                                                                                                                                                                                                                                                                                                                                                                                                                                                                                                                                                                                                                                                                                                                                                                                                                                                                                                                                                                                                                                                                                                                                                                                                                                                                                                                                                                                                                                                                                                                                                                                                                                                                                                                                                                     |  |
|               | Removable headrest         | Comfortable head support                     |                                                                                                                                                                                                                                                                                                                                                                                                                                                                                                                                                                                                                                                                                                                                                                                                                                                                                                                                                                                                                                                                                                                                                                                                                                                                                                                                                                                                                                                                                                                                                                                                                                                                                                                                                                                                                                                                                                                                                                                                                                                                                                                                |  |
|               | Neck cushion               | Neck support for long use                    |                                                                                                                                                                                                                                                                                                                                                                                                                                                                                                                                                                                                                                                                                                                                                                                                                                                                                                                                                                                                                                                                                                                                                                                                                                                                                                                                                                                                                                                                                                                                                                                                                                                                                                                                                                                                                                                                                                                                                                                                                                                                                                                                |  |
|               | Adjustable footrest        | Satisfied with different height and modality |                                                                                                                                                                                                                                                                                                                                                                                                                                                                                                                                                                                                                                                                                                                                                                                                                                                                                                                                                                                                                                                                                                                                                                                                                                                                                                                                                                                                                                                                                                                                                                                                                                                                                                                                                                                                                                                                                                                                                                                                                                                                                                                                |  |
|               | Rotatable Armrest          | backward and forward 75°                     |                                                                                                                                                                                                                                                                                                                                                                                                                                                                                                                                                                                                                                                                                                                                                                                                                                                                                                                                                                                                                                                                                                                                                                                                                                                                                                                                                                                                                                                                                                                                                                                                                                                                                                                                                                                                                                                                                                                                                                                                                                                                                                                                |  |
|               | Seat Adjustment:           | Forward and backward ±60mm                   |                                                                                                                                                                                                                                                                                                                                                                                                                                                                                                                                                                                                                                                                                                                                                                                                                                                                                                                                                                                                                                                                                                                                                                                                                                                                                                                                                                                                                                                                                                                                                                                                                                                                                                                                                                                                                                                                                                                                                                                                                                                                                                                                |  |
|               | Backrest adjustment angle: | 30° ~90°                                     |                                                                                                                                                                                                                                                                                                                                                                                                                                                                                                                                                                                                                                                                                                                                                                                                                                                                                                                                                                                                                                                                                                                                                                                                                                                                                                                                                                                                                                                                                                                                                                                                                                                                                                                                                                                                                                                                                                                                                                                                                                                                                                                                |  |
| Basin part    | Hand shower                | Lead the water in the basin.                 |                                                                                                                                                                                                                                                                                                                                                                                                                                                                                                                                                                                                                                                                                                                                                                                                                                                                                                                                                                                                                                                                                                                                                                                                                                                                                                                                                                                                                                                                                                                                                                                                                                                                                                                                                                                                                                                                                                                                                                                                                                                                                                                                |  |
|               | Mixing tap                 | ON/OFF                                       | Many to a second contact of the second conta |  |
|               |                            | for cold and hot water                       |                                                                                                                                                                                                                                                                                                                                                                                                                                                                                                                                                                                                                                                                                                                                                                                                                                                                                                                                                                                                                                                                                                                                                                                                                                                                                                                                                                                                                                                                                                                                                                                                                                                                                                                                                                                                                                                                                                                                                                                                                                                                                                                                |  |
|               | Air switch                 | ON/ OFF                                      |                                                                                                                                                                                                                                                                                                                                                                                                                                                                                                                                                                                                                                                                                                                                                                                                                                                                                                                                                                                                                                                                                                                                                                                                                                                                                                                                                                                                                                                                                                                                                                                                                                                                                                                                                                                                                                                                                                                                                                                                                                                                                                                                |  |
|               |                            | for the pipeless motor for Jacuzz.           |                                                                                                                                                                                                                                                                                                                                                                                                                                                                                                                                                                                                                                                                                                                                                                                                                                                                                                                                                                                                                                                                                                                                                                                                                                                                                                                                                                                                                                                                                                                                                                                                                                                                                                                                                                                                                                                                                                                                                                                                                                                                                                                                |  |
|               | LED lamp                   |                                              |                                                                                                                                                                                                                                                                                                                                                                                                                                                                                                                                                                                                                                                                                                                                                                                                                                                                                                                                                                                                                                                                                                                                                                                                                                                                                                                                                                                                                                                                                                                                                                                                                                                                                                                                                                                                                                                                                                                                                                                                                                                                                                                                |  |
|               | Pipeless motor             |                                              | An surce                                                                                                                                                                                                                                                                                                                                                                                                                                                                                                                                                                                                                                                                                                                                                                                                                                                                                                                                                                                                                                                                                                                                                                                                                                                                                                                                                                                                                                                                                                                                                                                                                                                                                                                                                                                                                                                                                                                                                                                                                                                                                                                       |  |
|               | Waste Water outlet         |                                              |                                                                                                                                                                                                                                                                                                                                                                                                                                                                                                                                                                                                                                                                                                                                                                                                                                                                                                                                                                                                                                                                                                                                                                                                                                                                                                                                                                                                                                                                                                                                                                                                                                                                                                                                                                                                                                                                                                                                                                                                                                                                                                                                |  |

# Please check the details in following figure: