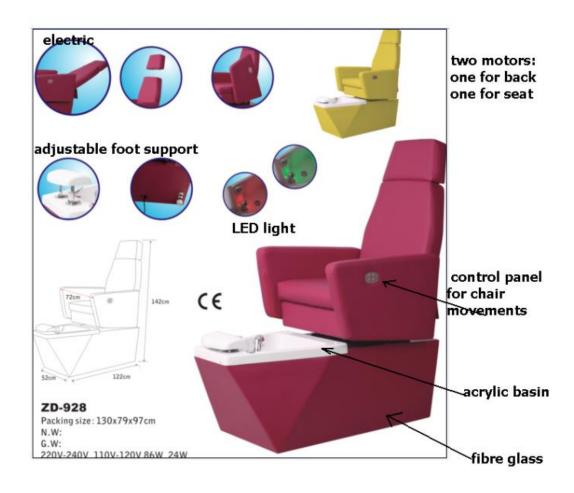

# 3. Configuration

| Item          | ZD-928 Foot SPA Chair      |                                              |                                                                                                                                                                                                                                                                                                                                                                                                                                                                                                                                                                                                                                                                                                                                                                                                                                                                                                                                                                                                                                                                                                                                                                                                                                                                                                                                                                                                                                                                                                                                                                                                                                                                                                                                                                                                                                                                                                                                                                                                                                                                                                                                |  |
|---------------|----------------------------|----------------------------------------------|--------------------------------------------------------------------------------------------------------------------------------------------------------------------------------------------------------------------------------------------------------------------------------------------------------------------------------------------------------------------------------------------------------------------------------------------------------------------------------------------------------------------------------------------------------------------------------------------------------------------------------------------------------------------------------------------------------------------------------------------------------------------------------------------------------------------------------------------------------------------------------------------------------------------------------------------------------------------------------------------------------------------------------------------------------------------------------------------------------------------------------------------------------------------------------------------------------------------------------------------------------------------------------------------------------------------------------------------------------------------------------------------------------------------------------------------------------------------------------------------------------------------------------------------------------------------------------------------------------------------------------------------------------------------------------------------------------------------------------------------------------------------------------------------------------------------------------------------------------------------------------------------------------------------------------------------------------------------------------------------------------------------------------------------------------------------------------------------------------------------------------|--|
| Specification | Packing size:              | 130*79*97CM                                  | 72cm ® 142cm                                                                                                                                                                                                                                                                                                                                                                                                                                                                                                                                                                                                                                                                                                                                                                                                                                                                                                                                                                                                                                                                                                                                                                                                                                                                                                                                                                                                                                                                                                                                                                                                                                                                                                                                                                                                                                                                                                                                                                                                                                                                                                                   |  |
|               | Product size:              | 122*52(72 with armrest)*142CM                |                                                                                                                                                                                                                                                                                                                                                                                                                                                                                                                                                                                                                                                                                                                                                                                                                                                                                                                                                                                                                                                                                                                                                                                                                                                                                                                                                                                                                                                                                                                                                                                                                                                                                                                                                                                                                                                                                                                                                                                                                                                                                                                                |  |
|               | Frequency:                 | 220V/110                                     |                                                                                                                                                                                                                                                                                                                                                                                                                                                                                                                                                                                                                                                                                                                                                                                                                                                                                                                                                                                                                                                                                                                                                                                                                                                                                                                                                                                                                                                                                                                                                                                                                                                                                                                                                                                                                                                                                                                                                                                                                                                                                                                                |  |
|               | Maximum loading capacity:  | 175KG                                        |                                                                                                                                                                                                                                                                                                                                                                                                                                                                                                                                                                                                                                                                                                                                                                                                                                                                                                                                                                                                                                                                                                                                                                                                                                                                                                                                                                                                                                                                                                                                                                                                                                                                                                                                                                                                                                                                                                                                                                                                                                                                                                                                |  |
|               | Net weight:                | 75kg                                         |                                                                                                                                                                                                                                                                                                                                                                                                                                                                                                                                                                                                                                                                                                                                                                                                                                                                                                                                                                                                                                                                                                                                                                                                                                                                                                                                                                                                                                                                                                                                                                                                                                                                                                                                                                                                                                                                                                                                                                                                                                                                                                                                |  |
|               | Gross weight:              | 80Kg                                         | 52cm 122cm                                                                                                                                                                                                                                                                                                                                                                                                                                                                                                                                                                                                                                                                                                                                                                                                                                                                                                                                                                                                                                                                                                                                                                                                                                                                                                                                                                                                                                                                                                                                                                                                                                                                                                                                                                                                                                                                                                                                                                                                                                                                                                                     |  |
|               | Removable headrest         | Comfortable head support                     |                                                                                                                                                                                                                                                                                                                                                                                                                                                                                                                                                                                                                                                                                                                                                                                                                                                                                                                                                                                                                                                                                                                                                                                                                                                                                                                                                                                                                                                                                                                                                                                                                                                                                                                                                                                                                                                                                                                                                                                                                                                                                                                                |  |
|               | Neck cushion               | Neck support for long use                    |                                                                                                                                                                                                                                                                                                                                                                                                                                                                                                                                                                                                                                                                                                                                                                                                                                                                                                                                                                                                                                                                                                                                                                                                                                                                                                                                                                                                                                                                                                                                                                                                                                                                                                                                                                                                                                                                                                                                                                                                                                                                                                                                |  |
|               | Adjustable footrest        | Satisfied with different height and modality |                                                                                                                                                                                                                                                                                                                                                                                                                                                                                                                                                                                                                                                                                                                                                                                                                                                                                                                                                                                                                                                                                                                                                                                                                                                                                                                                                                                                                                                                                                                                                                                                                                                                                                                                                                                                                                                                                                                                                                                                                                                                                                                                |  |
|               | Rotatable Armrest          | backward and forward 75°                     |                                                                                                                                                                                                                                                                                                                                                                                                                                                                                                                                                                                                                                                                                                                                                                                                                                                                                                                                                                                                                                                                                                                                                                                                                                                                                                                                                                                                                                                                                                                                                                                                                                                                                                                                                                                                                                                                                                                                                                                                                                                                                                                                |  |
|               | Seat Adjustment:           | Forward and backward ±60mm                   |                                                                                                                                                                                                                                                                                                                                                                                                                                                                                                                                                                                                                                                                                                                                                                                                                                                                                                                                                                                                                                                                                                                                                                                                                                                                                                                                                                                                                                                                                                                                                                                                                                                                                                                                                                                                                                                                                                                                                                                                                                                                                                                                |  |
|               | Backrest adjustment angle: | 30° ~90°                                     |                                                                                                                                                                                                                                                                                                                                                                                                                                                                                                                                                                                                                                                                                                                                                                                                                                                                                                                                                                                                                                                                                                                                                                                                                                                                                                                                                                                                                                                                                                                                                                                                                                                                                                                                                                                                                                                                                                                                                                                                                                                                                                                                |  |
| Basin part    | Hand shower                | Lead the water in the basin.                 |                                                                                                                                                                                                                                                                                                                                                                                                                                                                                                                                                                                                                                                                                                                                                                                                                                                                                                                                                                                                                                                                                                                                                                                                                                                                                                                                                                                                                                                                                                                                                                                                                                                                                                                                                                                                                                                                                                                                                                                                                                                                                                                                |  |
|               | Mixing tap                 | ON/OFF                                       | Many to a second contact of the second conta |  |
|               |                            | for cold and hot water                       |                                                                                                                                                                                                                                                                                                                                                                                                                                                                                                                                                                                                                                                                                                                                                                                                                                                                                                                                                                                                                                                                                                                                                                                                                                                                                                                                                                                                                                                                                                                                                                                                                                                                                                                                                                                                                                                                                                                                                                                                                                                                                                                                |  |
|               | Air switch                 | ON/ OFF                                      |                                                                                                                                                                                                                                                                                                                                                                                                                                                                                                                                                                                                                                                                                                                                                                                                                                                                                                                                                                                                                                                                                                                                                                                                                                                                                                                                                                                                                                                                                                                                                                                                                                                                                                                                                                                                                                                                                                                                                                                                                                                                                                                                |  |
|               |                            | for the pipeless motor for Jacuzz.           |                                                                                                                                                                                                                                                                                                                                                                                                                                                                                                                                                                                                                                                                                                                                                                                                                                                                                                                                                                                                                                                                                                                                                                                                                                                                                                                                                                                                                                                                                                                                                                                                                                                                                                                                                                                                                                                                                                                                                                                                                                                                                                                                |  |
|               | LED lamp                   |                                              |                                                                                                                                                                                                                                                                                                                                                                                                                                                                                                                                                                                                                                                                                                                                                                                                                                                                                                                                                                                                                                                                                                                                                                                                                                                                                                                                                                                                                                                                                                                                                                                                                                                                                                                                                                                                                                                                                                                                                                                                                                                                                                                                |  |
|               | Pipeless motor             |                                              | An surce                                                                                                                                                                                                                                                                                                                                                                                                                                                                                                                                                                                                                                                                                                                                                                                                                                                                                                                                                                                                                                                                                                                                                                                                                                                                                                                                                                                                                                                                                                                                                                                                                                                                                                                                                                                                                                                                                                                                                                                                                                                                                                                       |  |
|               | Waste Water outlet         |                                              |                                                                                                                                                                                                                                                                                                                                                                                                                                                                                                                                                                                                                                                                                                                                                                                                                                                                                                                                                                                                                                                                                                                                                                                                                                                                                                                                                                                                                                                                                                                                                                                                                                                                                                                                                                                                                                                                                                                                                                                                                                                                                                                                |  |

# Please check the details in following figure: