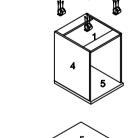

## ASSEMBLY INSTRUCTION

MODEL: F14-2677 SIZE: 2600x770x1100H

ASSEMBLY TIPS:

- 1.Remove hardware from box and sort by size
   2.Please check all hardware and parts are present
- prior to the start of assembly.

  3.Please follow the attached instructions in the same sequence as numbered to assure the fast &easy assembly.

## PARTS IDENTIFICATION:

| NO | Q'TY |  |
|----|------|--|
| 1  | 1PCS |  |
| 2  | 1PCS |  |
| 3  | 1PCS |  |
| 4  | 1PCS |  |
| 5  | 1PCS |  |
| 6  | 2PCS |  |
| 7  | 1PCS |  |
| 8  | 1PCS |  |
| 9  | 4PCS |  |
| 10 | 3PCS |  |
| 11 | 2PCS |  |
| 12 | 1PCS |  |
| 13 | 1PCS |  |
| 14 | 1PCS |  |

## HARDWARE PACKAGE:

| NO | SIZE  | FIGURE     | Q'TY  | NO | SIZE | FIGURE | Q'TY |
|----|-------|------------|-------|----|------|--------|------|
| Α  | Ø15   | 8          | 38PCS |    |      |        |      |
| В  | L=34  | <b>*</b>   | 38PCS |    |      |        |      |
| С  | Ø8x30 | _          | 34PCS |    |      |        |      |
| D  |       | ₽          | 1PCS  |    |      |        |      |
| Е  | M4x14 | •          | 12PCS |    |      |        |      |
| F  | M4x35 | <b>()</b>  | 4PCS  |    |      |        |      |
| G  |       | a a        | 2PCS  |    |      |        |      |
| Н  |       | 62         | 1PCS  |    |      |        |      |
| I  | Ø60   | 9          | 2PCS  |    |      |        |      |
|    | M6x20 | <b>***</b> | 2PCS  |    |      |        |      |
|    |       |            |       |    |      |        |      |
|    |       |            |       |    |      |        |      |
|    |       |            |       |    |      |        |      |