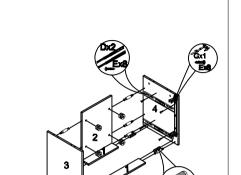

## ASSEMBLY INSTRUCTION

MODEL: F14-2677 SIZE: 2600x770x1100H

ASSEMBLY TIPS:

- 1.Remove hardware from box and sort by size
   2.Please check all hardware and parts are present
- prior to the start of assembly.

  3.Please follow the attached instructions in the same sequence as numbered to assure the fast &easy assembly.

## PARTS IDENTIFICATION:

| NO | Q'TY |  |
|----|------|--|
| 1  | 1PCS |  |
| 2  | 1PCS |  |
| 3  | 1PCS |  |
| 4  | 1PCS |  |
| 5  | 1PCS |  |
| 6  | 2PCS |  |
| 7  | 1PCS |  |
| 8  | 1PCS |  |
| 9  | 4PCS |  |
| 10 | 3PCS |  |
| 11 | 2PCS |  |
| 12 | 1PCS |  |
| 13 | 1PCS |  |
| 14 | 1PCS |  |

## HARDWARE PACKAGE:

| NO | SIZE  | FIGURE     | Q'TY  | NO | SIZE | FIGURE | Q'TY |
|----|-------|------------|-------|----|------|--------|------|
| Α  | Ø15   | 8          | 38PCS |    |      |        |      |
| В  | L=34  | <b>*</b>   | 38PCS |    |      |        |      |
| С  | Ø8x30 | _          | 34PCS |    |      |        |      |
| D  |       | ₽          | 1PCS  |    |      |        |      |
| Е  | M4x14 | •          | 12PCS |    |      |        |      |
| F  | M4x35 | <b>()</b>  | 4PCS  |    |      |        |      |
| G  |       | a a        | 2PCS  |    |      |        |      |
| Н  |       | 62         | 1PCS  |    |      |        |      |
| I  | Ø60   | 9          | 2PCS  |    |      |        |      |
|    | M6x20 | <b>***</b> | 2PCS  |    |      |        |      |
|    |       |            |       |    |      |        |      |
|    |       |            |       |    |      |        |      |
|    |       |            |       |    |      |        |      |