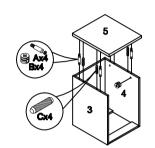

## ASSEMBLY INSTRUCTION

MODEL: F14-2677 SIZE: 2600x770x1100H

ASSEMBLY TIPS:

- 1.Remove hardware from box and sort by size
   2.Please check all hardware and parts are present
- prior to the start of assembly.

  3.Please follow the attached instructions in the same sequence as numbered to assure the fast &easy assembly.

## PARTS IDENTIFICATION:

| NO | Q'TY |  |
|----|------|--|
| 1  | 1PCS |  |
| 2  | 1PCS |  |
| 3  | 1PCS |  |
| 4  | 1PCS |  |
| 5  | 1PCS |  |
| 6  | 2PCS |  |
| 7  | 1PCS |  |
| 8  | 1PCS |  |
| 9  | 4PCS |  |
| 10 | 3PCS |  |
| 11 | 2PCS |  |
| 12 | 1PCS |  |
| 13 | 1PCS |  |
| 14 | 1PCS |  |

## HARDWARE PACKAGE:

| NO | SIZE  | FIGURE     | Q'TY  | NO | SIZE | FIGURE | Q'TY |
|----|-------|------------|-------|----|------|--------|------|
| Α  | Ø15   | 8          | 38PCS |    |      |        |      |
| В  | L=34  | <b>*</b>   | 38PCS |    |      |        |      |
| С  | Ø8x30 | _          | 34PCS |    |      |        |      |
| D  |       | ₽          | 1PCS  |    |      |        |      |
| Е  | M4x14 | •          | 12PCS |    |      |        |      |
| F  | M4x35 | <b>()</b>  | 4PCS  |    |      |        |      |
| G  |       | a a        | 2PCS  |    |      |        |      |
| Н  |       | 62         | 1PCS  |    |      |        |      |
| I  | Ø60   | 9          | 2PCS  |    |      |        |      |
|    | M6x20 | <b>***</b> | 2PCS  |    |      |        |      |
|    |       |            |       |    |      |        |      |
|    |       |            |       |    |      |        |      |
|    |       |            |       |    |      |        |      |