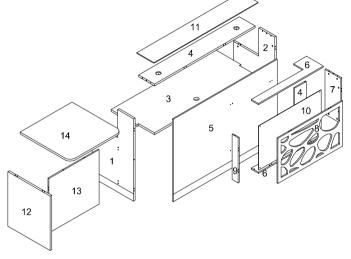

## PARTS IDENTIFICATION:

| NO | Q'TY |  |
|----|------|--|
| 1  | 1PCS |  |
| 2  | 1PCS |  |
| 3  | 1PCS |  |
| 4  | 1PCS |  |
| 5  | 1PCS |  |
| 6  | 2PCS |  |
| 7  | 1PCS |  |
| 8  | 1PCS |  |
| 9  | 4PCS |  |
| 10 | 3PCS |  |
| 11 | 2PCS |  |
| 12 | 1PCS |  |
| 13 | 1PCS |  |
| 14 | 1PCS |  |

## HARDWARE PACKAGE:

| NO | SIZE  | FIGURE     | Q'TY  | NO | SIZE | FIGURE | Q'TY |
|----|-------|------------|-------|----|------|--------|------|
| Α  | Ø15   | 8          | 38PCS |    |      |        |      |
| В  | L=34  | <b>*</b>   | 38PCS |    |      |        |      |
| С  | Ø8x30 | _          | 34PCS |    |      |        |      |
| D  |       | ₽          | 1PCS  |    |      |        |      |
| Е  | M4x14 | •          | 12PCS |    |      |        |      |
| F  | M4x35 | <b>()</b>  | 4PCS  |    |      |        |      |
| G  |       | a a        | 2PCS  |    |      |        |      |
| Н  |       | 62         | 1PCS  |    |      |        |      |
| I  | Ø60   | 9          | 2PCS  |    |      |        |      |
|    | M6x20 | <b>***</b> | 2PCS  |    |      |        |      |
|    |       |            |       |    |      |        |      |
|    |       |            |       |    |      |        |      |
|    |       |            |       |    |      |        |      |