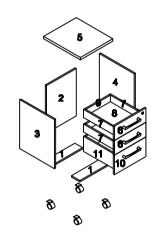

## PARTS IDENTIFICATION:

| NO | Q'TY |
|----|------|
| 1  | 1PCS |
| 2  | 1PCS |
| 3  | 1PCS |
| 4  | 1PCS |
| 5  | 1PCS |
| 6  | 1PCS |
| 7  | 2PCS |
| 8  | 2PCS |
| 9  | 1PCS |
| 10 | 1PCS |
| 11 | 2PCS |
| 12 | 1PCS |
|    |      |
|    |      |