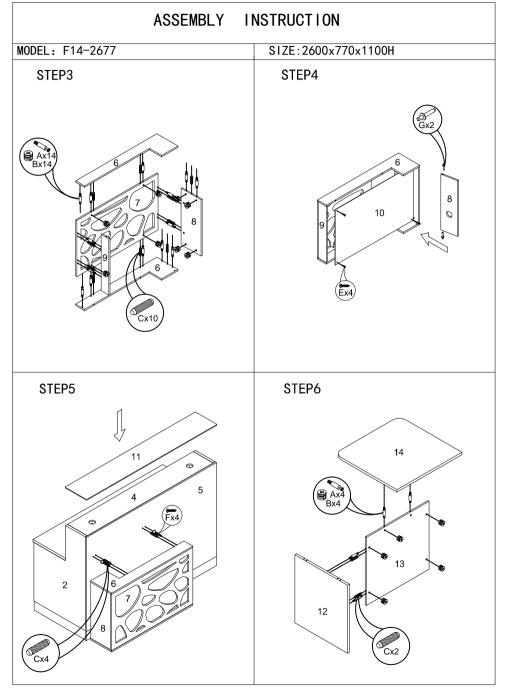

## ASSEMBLY INSTRUCTION

MODEL: F14-2677 SIZE: 2600x770x1100H

ASSEMBLY TIPS:

- 1.Remove hardware from box and sort by size
   2.Please check all hardware and parts are present
- prior to the start of assembly.

  3.Please follow the attached instructions in the same sequence as numbered to assure the fast &easy assembly.

## PARTS IDENTIFICATION:

| NO | Q'TY |  |
|----|------|--|
| 1  | 1PCS |  |
| 2  | 1PCS |  |
| 3  | 1PCS |  |
| 4  | 1PCS |  |
| 5  | 1PCS |  |
| 6  | 2PCS |  |
| 7  | 1PCS |  |
| 8  | 1PCS |  |
| 9  | 4PCS |  |
| 10 | 3PCS |  |
| 11 | 2PCS |  |
| 12 | 1PCS |  |
| 13 | 1PCS |  |
| 14 | 1PCS |  |

## HARDWARE PACKAGE:

| NO | SIZE  | FIGURE     | Q'TY  | NO | SIZE | FIGURE | Q'TY |
|----|-------|------------|-------|----|------|--------|------|
| Α  | Ø15   | 8          | 38PCS |    |      |        |      |
| В  | L=34  | <b>*</b>   | 38PCS |    |      |        |      |
| С  | Ø8x30 | _          | 34PCS |    |      |        |      |
| D  |       | ₽          | 1PCS  |    |      |        |      |
| Е  | M4x14 | •          | 12PCS |    |      |        |      |
| F  | M4x35 | <b>()</b>  | 4PCS  |    |      |        |      |
| G  |       | a a        | 2PCS  |    |      |        |      |
| Н  |       | 62         | 1PCS  |    |      |        |      |
| I  | Ø60   | 9          | 2PCS  |    |      |        |      |
|    | M6x20 | <b>***</b> | 2PCS  |    |      |        |      |
|    |       |            |       |    |      |        |      |
|    |       |            |       |    |      |        |      |
|    |       |            |       |    |      |        |      |