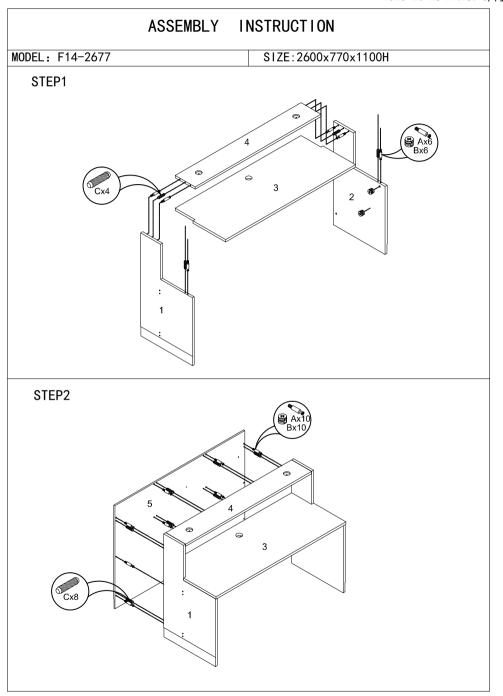

## ASSEMBLY INSTRUCTION

MODEL: F14-2677 SIZE: 2600x770x1100H

ASSEMBLY TIPS:

- 1.Remove hardware from box and sort by size
   2.Please check all hardware and parts are present
- prior to the start of assembly.

  3.Please follow the attached instructions in the same sequence as numbered to assure the fast &easy assembly.

## PARTS IDENTIFICATION:

| NO | Q'TY |  |
|----|------|--|
| 1  | 1PCS |  |
| 2  | 1PCS |  |
| 3  | 1PCS |  |
| 4  | 1PCS |  |
| 5  | 1PCS |  |
| 6  | 2PCS |  |
| 7  | 1PCS |  |
| 8  | 1PCS |  |
| 9  | 4PCS |  |
| 10 | 3PCS |  |
| 11 | 2PCS |  |
| 12 | 1PCS |  |
| 13 | 1PCS |  |
| 14 | 1PCS |  |

## HARDWARE PACKAGE:

| NO | SIZE  | FIGURE     | Q'TY  | NO | SIZE | FIGURE | Q'TY |
|----|-------|------------|-------|----|------|--------|------|
| Α  | Ø15   | 8          | 38PCS |    |      |        |      |
| В  | L=34  | <b>*</b>   | 38PCS |    |      |        |      |
| С  | Ø8x30 | _          | 34PCS |    |      |        |      |
| D  |       | ₽          | 1PCS  |    |      |        |      |
| Е  | M4x14 | •          | 12PCS |    |      |        |      |
| F  | M4x35 | <b>()</b>  | 4PCS  |    |      |        |      |
| G  |       | a a        | 2PCS  |    |      |        |      |
| Н  |       | 62         | 1PCS  |    |      |        |      |
| I  | Ø60   | 9          | 2PCS  |    |      |        |      |
|    | M6x20 | <b>***</b> | 2PCS  |    |      |        |      |
|    |       |            |       |    |      |        |      |
|    |       |            |       |    |      |        |      |
|    |       |            |       |    |      |        |      |