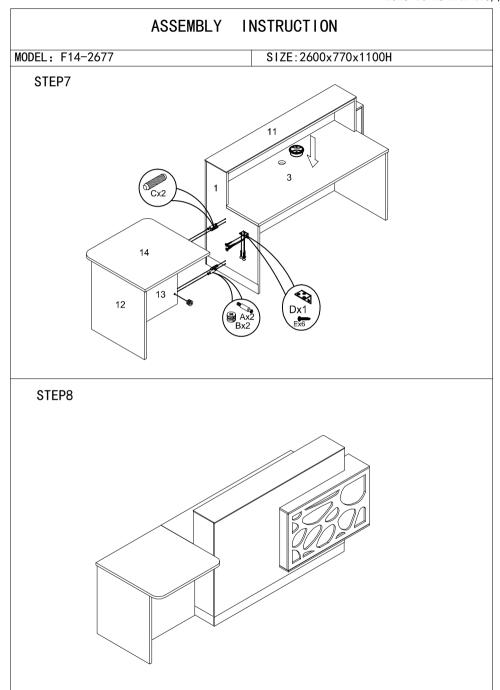

## ASSEMBLY INSTRUCTION

MODEL: F14-2677 SIZE: 2600x770x1100H

ASSEMBLY TIPS:

- 1.Remove hardware from box and sort by size
   2.Please check all hardware and parts are present
- prior to the start of assembly.

  3.Please follow the attached instructions in the same sequence as numbered to assure the fast &easy assembly.

## PARTS IDENTIFICATION:

| NO | Q'TY |  |
|----|------|--|
| 1  | 1PCS |  |
| 2  | 1PCS |  |
| 3  | 1PCS |  |
| 4  | 1PCS |  |
| 5  | 1PCS |  |
| 6  | 2PCS |  |
| 7  | 1PCS |  |
| 8  | 1PCS |  |
| 9  | 4PCS |  |
| 10 | 3PCS |  |
| 11 | 2PCS |  |
| 12 | 1PCS |  |
| 13 | 1PCS |  |
| 14 | 1PCS |  |

## HARDWARE PACKAGE:

| NO | SIZE  | FIGURE     | Q'TY  | NO | SIZE | FIGURE | Q'TY |
|----|-------|------------|-------|----|------|--------|------|
| Α  | Ø15   | 8          | 38PCS |    |      |        |      |
| В  | L=34  | <b>*</b>   | 38PCS |    |      |        |      |
| С  | Ø8x30 | _          | 34PCS |    |      |        |      |
| D  |       | ₽          | 1PCS  |    |      |        |      |
| Е  | M4x14 | •          | 12PCS |    |      |        |      |
| F  | M4x35 | <b>()</b>  | 4PCS  |    |      |        |      |
| G  |       | a a        | 2PCS  |    |      |        |      |
| Н  |       | 62         | 1PCS  |    |      |        |      |
| I  | Ø60   | 9          | 2PCS  |    |      |        |      |
|    | M6x20 | <b>***</b> | 2PCS  |    |      |        |      |
|    |       |            |       |    |      |        |      |
|    |       |            |       |    |      |        |      |
|    |       |            |       |    |      |        |      |